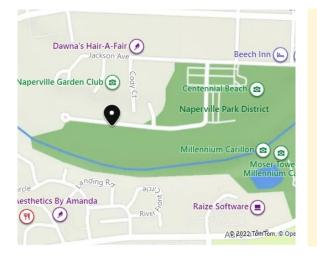

### What to Expect the Morning of the Walk

- The Walk4NF Naperville will be held at the Grand Pavilion, part of Naperville's Riverwalk. Located in downtown Naperville, about 30 miles east of downtown Chicago.
- Find the blue NF Midwest tent to check in. No need to check in with everyone, just your team captain is enough. Captains will receive their teams' t-shirts and any recognition prizes their fundraisers earned. Individuals will be sorted by name, teams by team name.
- You can purchase awareness merchandise and raffle tickets at the NF Midwest tent.
- Browse the raffle baskets, silent auction items, grab a snack, say hello.
- The walk will begin at 10:00am. The loop is about 2 miles through the park, it is gorgeous!
- To protect our community and the integrity and reputation of NF Midwest, you will be required to follow whatever social distancing recommendations are in place at the time of the walk.