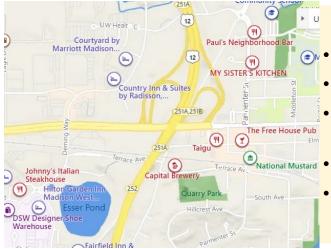

### What to Expect the Morning of the Walk

- The Walk4NF Madison will be held at Capital Brewery in Middleton. There is a public parking lot across the street from the brewery.
- Find the blue NF Midwest tent to check in. No need to check in with everyone, just your team captain is enough. Captains will receive their teams' t-shirts and any recognition prizes their fundraisers earned. Individuals will be sorted by name, teams by team name.
- You can purchase awareness merchandise and raffle tickets at the NF Midwest tent.
- Browse the raffle baskets, silent auction items, grab a snack, say hello.
- The walk will begin at 10:00am. The loop is about a mile around Middleton.
- To protect our community and the integrity and reputation of NF Midwest, you will be required to follow whatever social distancing recommendations are in place at the time of the walk.